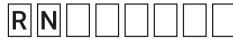

to 'My Orders'. Follow the returns process and submit your request. All items should be returned within 21 days of receiving your order.

After successfully submitting your return you will get a return reference number (RN). Please fill in the return number on the form in the space provided.

# 2. PACK YOUR ITEMS

Put the completed return form inside the parcel and stick the provided return label on the outside.

Make sure the items are packed carefully in their original, undamaged condition with all the labels, hangers and boxes included. Boxes are a part of the item and should be returned undamaged.

#### 3. POST YOUR PARCEL

Send us your parcel within 21 days of the original delivery date. If you have any questions please contact us:

01892 779 110







### Return Number goes here:



# YOUR FREE UK RETURNS LABEL



Take your parcel into a post office for tracking and proof of delivery - this is completely free!

#### **NEED HELP?**

childrensalonoutlet.com/contact-us