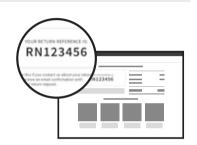

### I. REQUEST A RETURN

Sign in to 'My Account' and go to 'My Orders'. Follow the returns process and submit your request. All items should be returned within 21 days of receiving your order.

After successfully submitting your return you will get a return reference number (RN). Please fill in the return number on the form in the space provided.